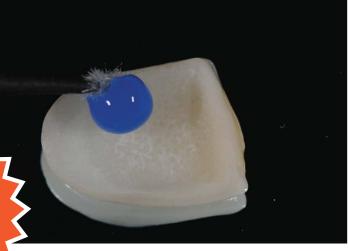

This jam packed program will discuss porcelain veneers in detail. Specific focus will be on:

- The theory of how Veneers work, and ensuring success
- Which porcelain system to choose for each situation
- Preparations for incisors, premolars and molars
- Limitations (how dark is too dark to mask?)
- Temporisation
- Cementation

This two day intensive workshop will alternate between theory and practical exercises for two whole days!

<sup>\*</sup>Australian Dental Centre of Excellence is only 25 minutes & 1 traffic light from Brisbane Airport, allowing the possibility of same day travels