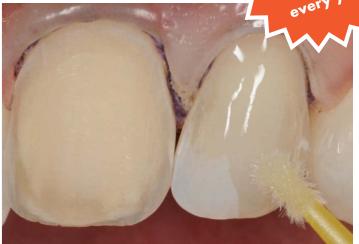

This jam packed program will discuss porcelain veneers in detail. Specific focus will be on:

- The theory of how Veneers work, and ensuring success
- Which porcelain system to choose for each situation
- Preparations for incisors, premolars and molars
- Limitations (how dark is too dark to mask?)
- Temporisation
- Cementation

This two day intensive workshop will alternate between theory and practical exercises for two whole days!

<sup>\*</sup>Australian Dental Centre of Excellence is only 25 minutes & 1 traffic light from Brisbane Airport, allowing the possibility of same day travels