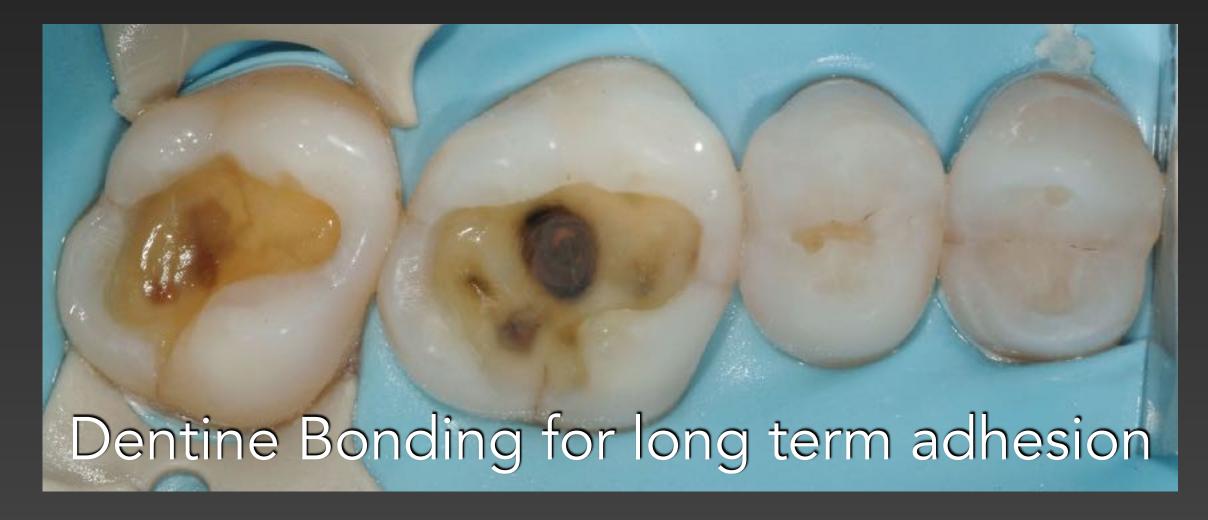

## Posterior Composite Workshop The Fundamentals

Class I
(Bi-laminar) with Dentine and Enamel

Class II
(incl. Sub-gingival Boxes)

Moulding or Sculpting Occlusal Anatomy

Vertical and Oblique Layering Techniques