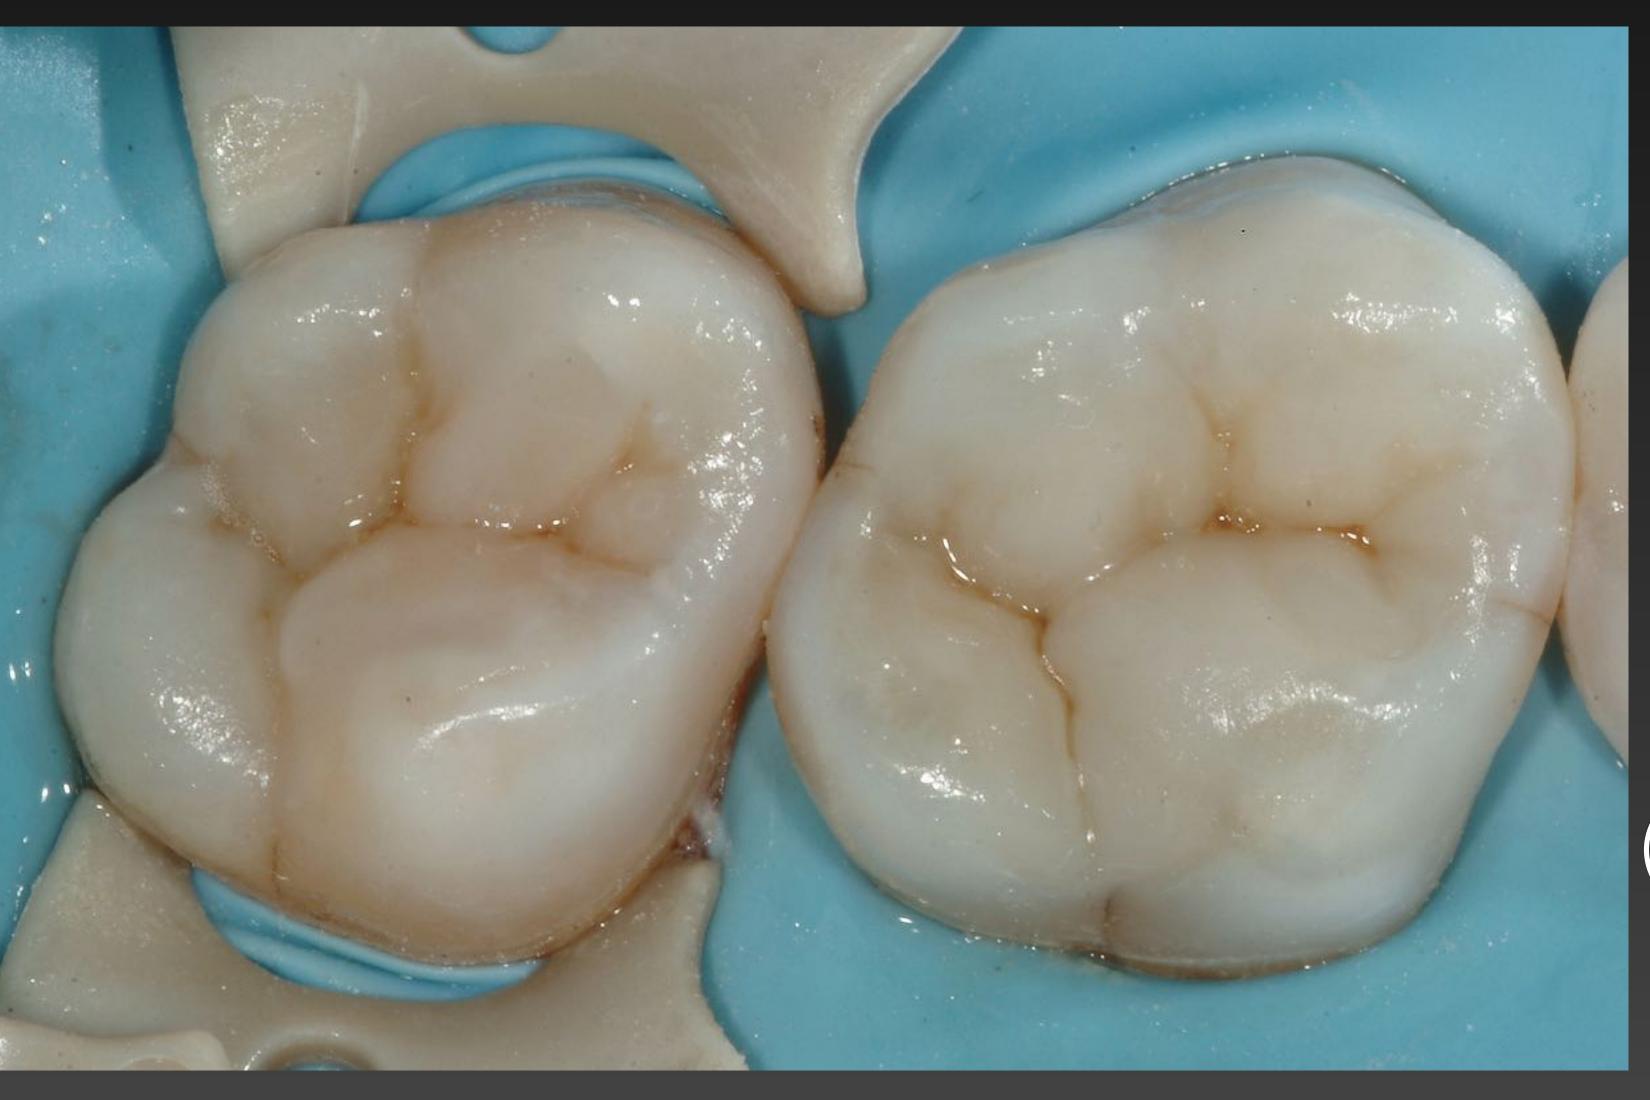

## Posterior Composite Workshop The Fundamentals

Class I
(Bi-laminar) with Dentine and Enamel

Class II
(incl. Sub-gingival Boxes)

Moulding or Sculpting Occlusal Anatomy

Vertical and Oblique Layering Techniques

Liners and Bulk Fill Composites

Finishing, Rebonding & Polishing

Learn and perfect all of the basic techniques

from this Master Clinician

Assisted by:

Tony Rotondo & Michael Mandikos

## Posterior Composite Workshop The Fundamentals

Learn the evidence based theory and the simplified and practical techniques to restore posterior teeth with Direct Composite - from the best in the business!