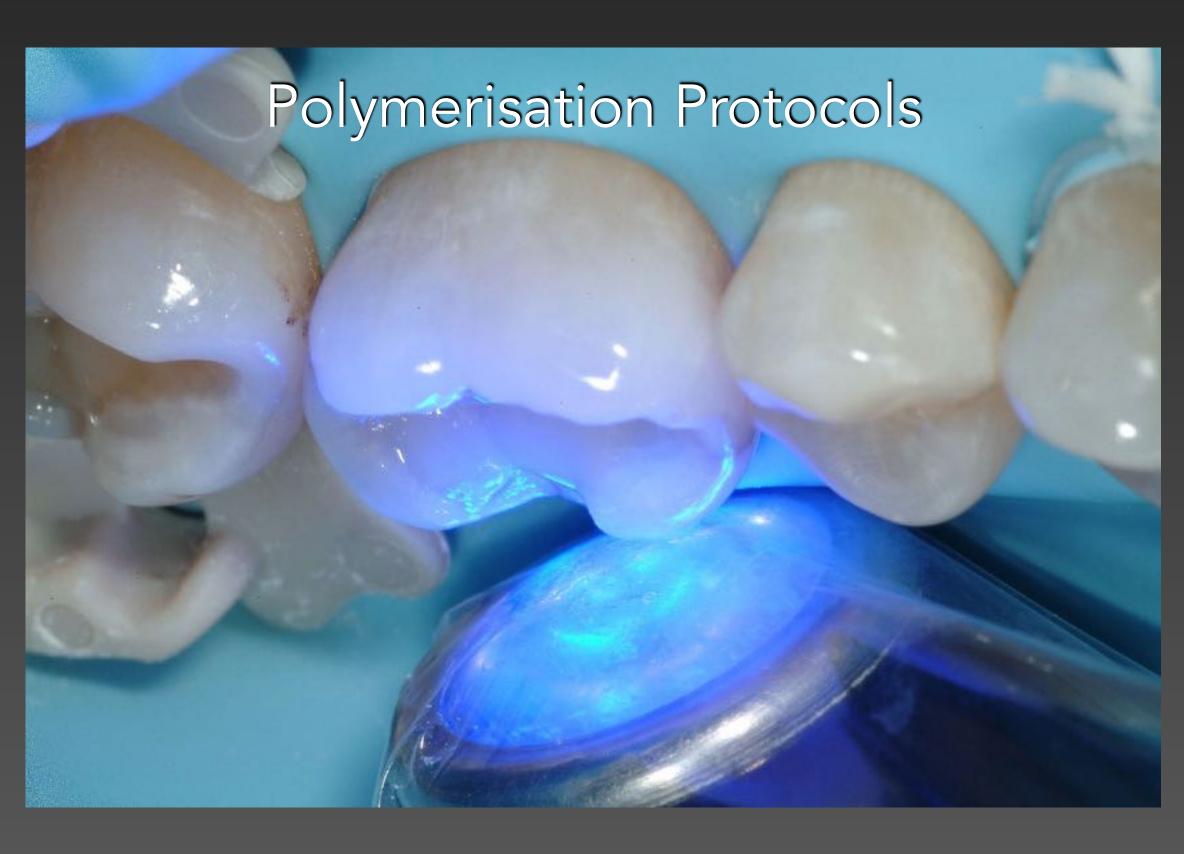

## Posterior Composite Workshop The Fundamentals

Class I
(Bi-laminar) with Dentine and Enamel

Class II
(incl. Sub-gingival Boxes)

Moulding or Sculpting Occlusal Anatomy

Vertical and Oblique Layering Techniques