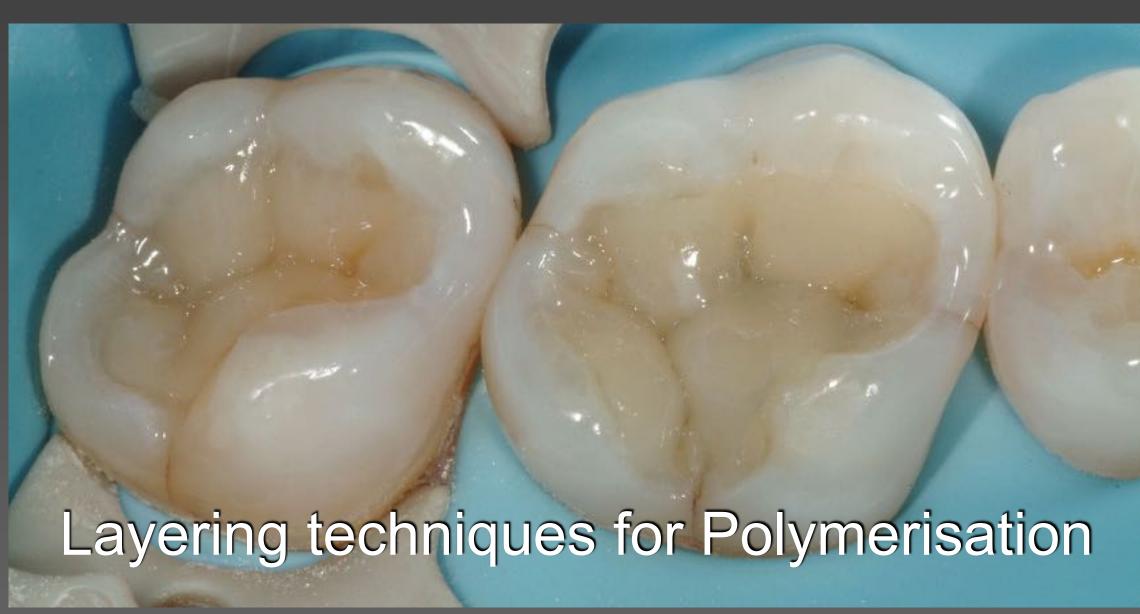

## Posterior Composite Workshop The Fundamentals

Class I
(Bi-laminar) with Dentine and Enamel

Class II
(incl. Sub-gingival Boxes)

Moulding or Sculpting Occlusal Anatomy

Vertical and Oblique Layering Techniques