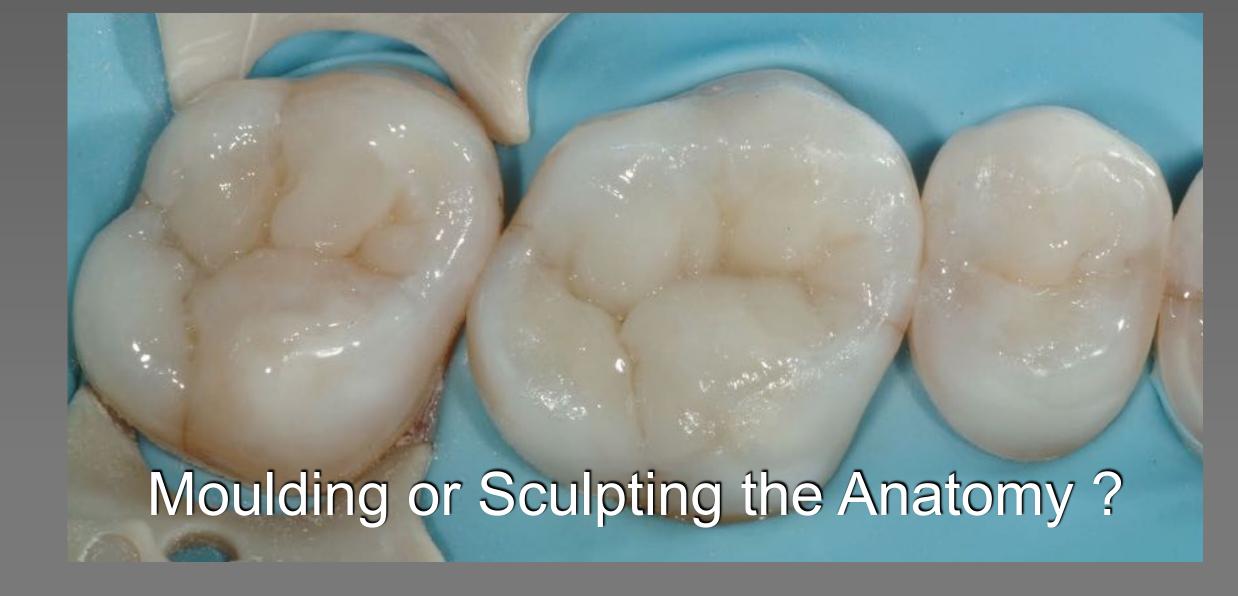

## Posterior Composite Workshop The Fundamentals

Class I
(Bi-laminar) with Dentine and Enamel

Class II
(incl. Sub-gingival Boxes)

Moulding or Sculpting Occlusal Anatomy

Vertical and Oblique Layering Techniques