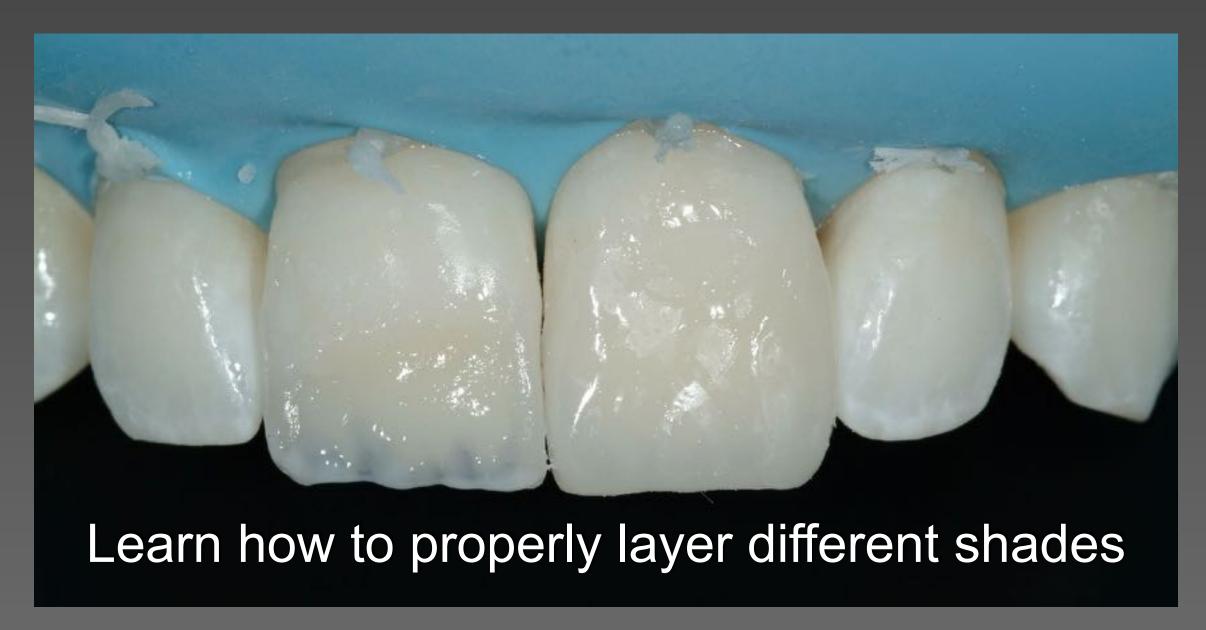

## Anterior Composite Workshop The Fundamentals

Shade Selection

Mock-up using Flowable or Restorative Composite

Palatal and Facial Silicone Indexes

Class III ("Centripetal Technique")

Class IV (Bi-laminar approach)