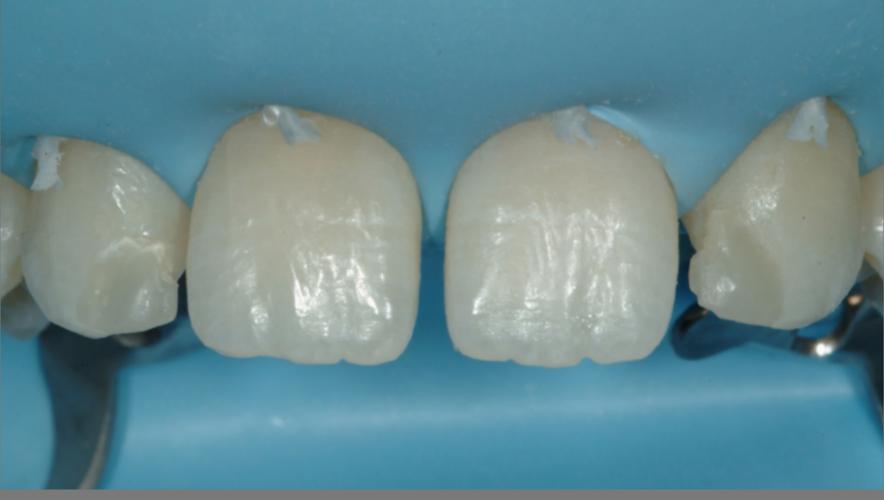

## Anterior Composite Workshop The Fundamentals

Shade Selection

Mock-up using Flowable or Restorative Composite

Palatal and Facial Silicone Indexes

Class III ("Centripetal Technique")

Class IV (Bi-laminar approach)

Class V (Bi-laminar with Flowable)

Perfect Finishing & Polishing in 4 steps

Learn and perfect all of the basic techniques from this Master Clinician

Assisted by:
Tony Rotondo & Michael Mandikos

Didier Dietschi