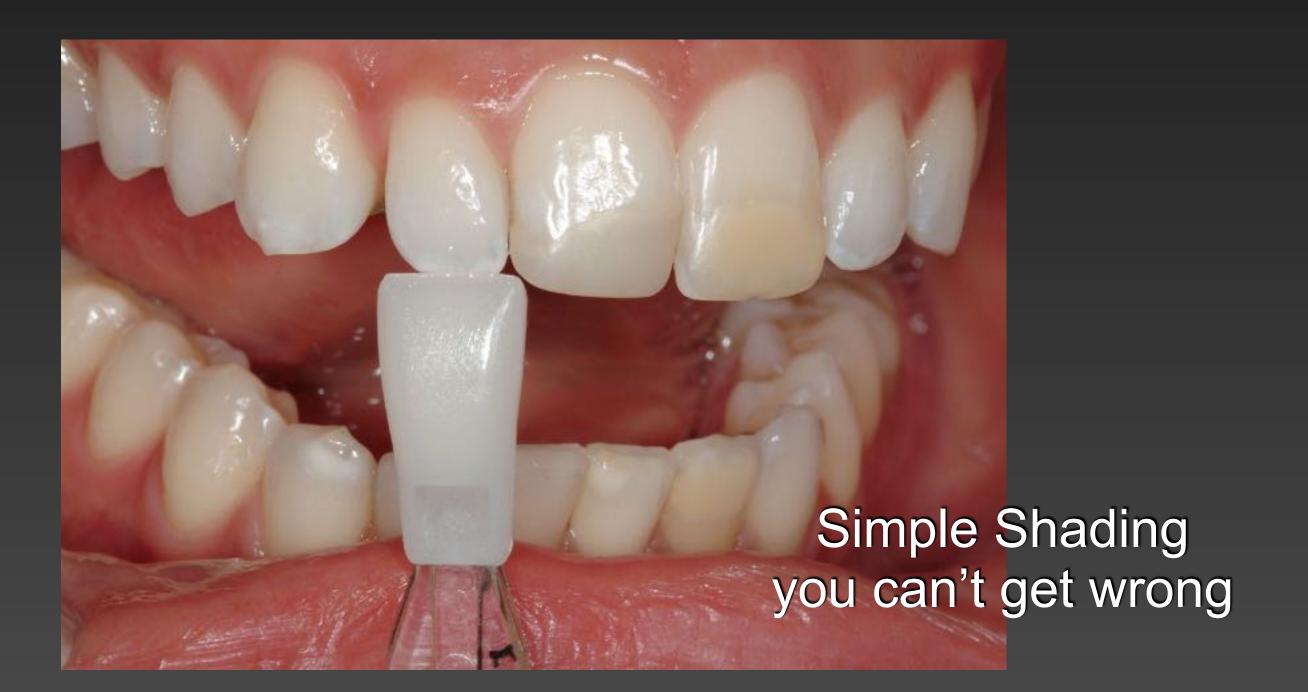

## Anterior Composite Workshop The Fundamentals

Shade Selection

Mock-up using Flowable or Restorative Composite

Palatal and Facial Silicone Indexes

Class III ("Centripetal Technique")

Class IV (Bi-laminar approach)