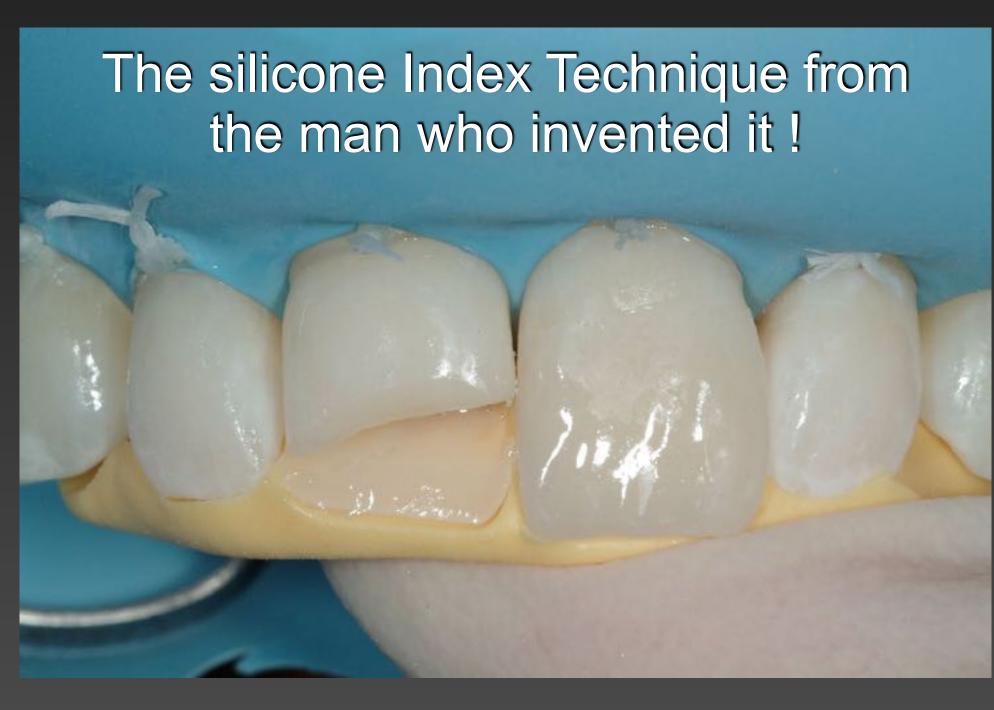

## Anterior Composite Workshop The Fundamentals

Shade Selection

Mock-up using Flowable or Restorative Composite

Palatal and Facial Silicone Indexes

Class III ("Centripetal Technique")

Class IV (Bi-laminar approach)