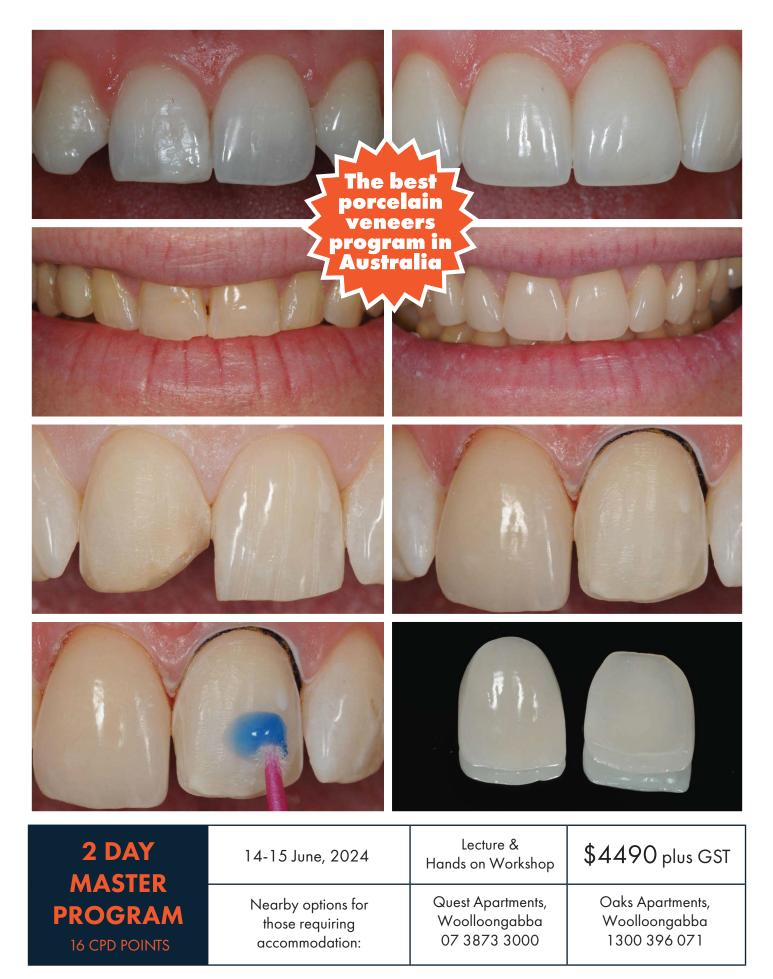

## PERFECT PORCELAIN VENEERS

## Veneers are the ultimate conservative and aesthetic restorations which can return strength, function and exceptional aesthetics to the teeth.

This jam packed program will discuss porcelain veneers in detail. Specific focus will be on:

- The theory of how Veneers work, and ensuring success
- Which porcelain system to choose for each situation
- Preparations for incisors, premolars and molars
- Limitations (how dark is too dark to mask?)
- Temporisation
- Cementation

This two day intensive workshop will alternate between theory and practical exercises for two whole days!

Online registration at www.ceodental.com.au Confirmation of your registration, all course details and your receipt will then be emailed to you.