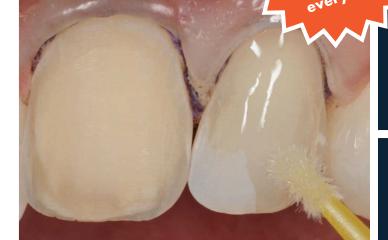

## Veneers are the ultimate conservative and aesthetic restorations which can return strength, function and exceptional aesthetics to the teeth.

This jam packed program will discuss porcelain veneers in detail. Specific focus will be on:

- The theory of how Veneers work, and ensuring success
- Which porcelain system to choose for each situation
- Preparations for incisors, premolars and molars
- Limitations (how dark is too dark to mask?)
- Temporisation
- Cementation