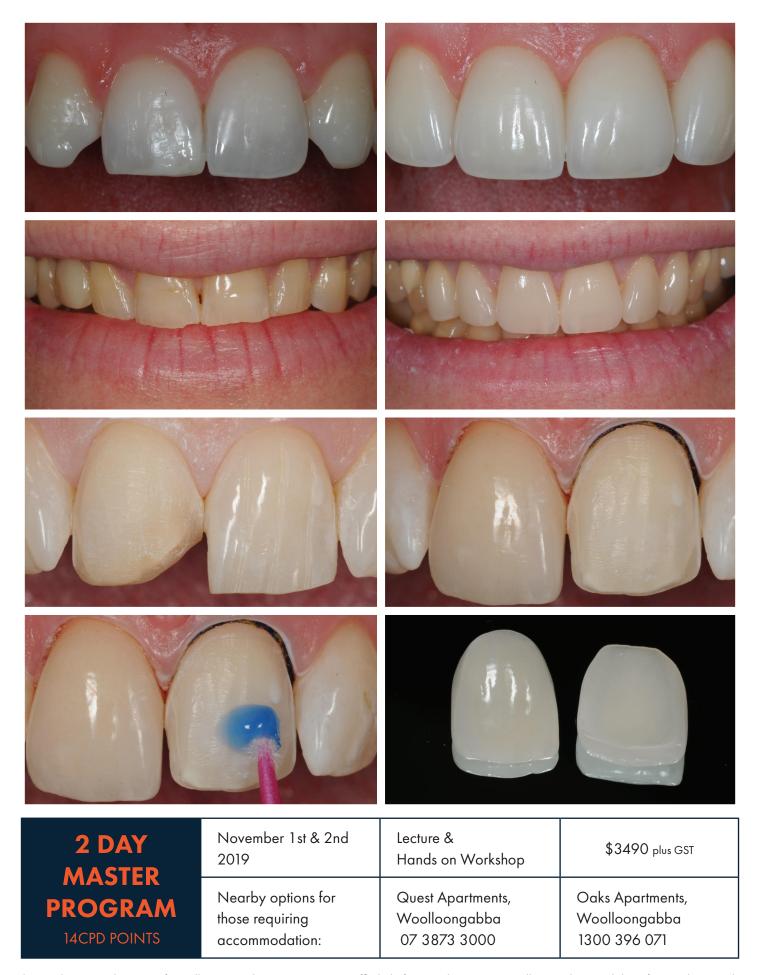

## PERFECT PORCELAIN VENERAL VE

NOV 1 & 2 2019
AUSTRALIAN DENTAL
CENTRE OF EXCELLENCE
154 IPSWICH ROAD,
WOOLLOONGABBA 4102
BRISBANE

**Dr Michael Mandikos** 

Veneers are the ultimate conservative and aesthetic restorations which can return strength, function and exceptional aesthetics to the teeth.

This jam packed program will discuss porcelain veneers in detail. Specific focus will be on:

- The theory of how Veneers work, and ensuring success
- Which porcelain system to choose for each situation
- Preparations for incisors, premolars and molars
- Limitations (how dark is too dark to mask?)
- Temporisation
- Cementation

This two day intensive workshop will alternate between theory and practical exercises for two whole days!

<sup>\*</sup>Australian Dental Centre of Excellence is only 25 minutes & 1 traffic light from Brisbane Airport, allowing the possibility of same day travels